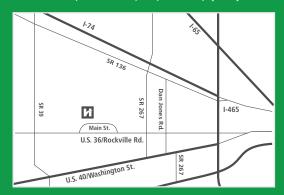

#### **DRIVING TO DANVILLE CAMPUS**

1000 E. Main St., Danville, IN, 46122, (317) 745-4451

#### FROM THE NORTH

Take S.R. 267 or Dan Jones Road south. Turn west (right) on U.S. 36/ Rockville Road. Turn north (right) onto Main Street.

#### FROM THE EAST

Take U.S. 36/Rockville Road west. Turn north (right) onto Main Street.

#### FROM THE SOUTH

Take S.R. 267 or Dan Jones Road north. Turn west (left) on U.S. 36/ Rockville Road. Turn north (right) onto Main Street.

#### FROM THE WEST

Take U.S. 36/Rockville Road east. Turn north (left) onto Main Street.