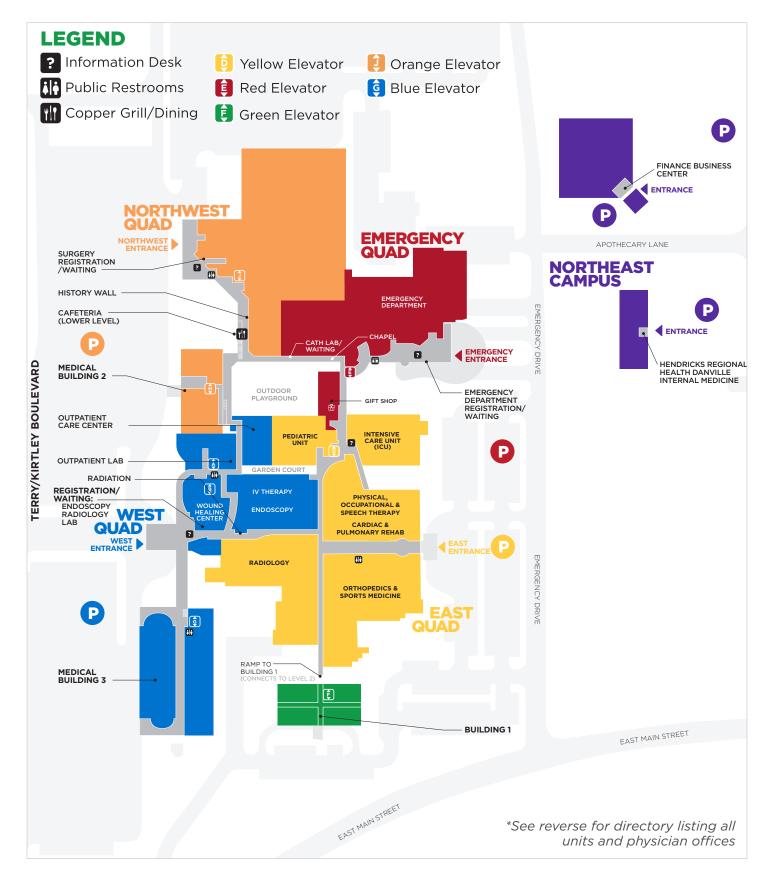

### Danville Campus MAP

#### **BUILDING 1: 998 East Main Street**

Administration Conference Rooms
Associate Health Security

#### **EAST QUAD / YELLOW LOT: Yellow Elevators**

Cardiac & Pulmonary Rehabilitation Childbirth Center Conference Rooms 3, 4 & 5 enMotion Hendricks Orthopedics &

Sports Medicine

Intensive Care (ICU)
Pediatric Unit
Physical, Occupational &
Speech Therapy
Playground
Radiology

#### **EMERGENCY QUAD / RED LOT: Red Elevators**

Cardiac Cath Lab Chapel Emergency Department Gift Shop Medical Unit

#### NORTHEAST CAMPUS: 208 & 252 Meadow Drive

Cashier
Hendricks Regional
Health Danville
Internal Medicine

Health Information
Management
Patient Financial
Services

## NORTHWEST QUAD / ORANGE LOT: Orange Elevators

Center for Diabetes Excellence Copper Grill / Dining History Wall Human Resources Surgery Unit

#### **BUILDING 2: 112 Hospital Lane**

Cancer Navigation Hendricks Adult Medicine Hendricks Surgical Associates Indiana Spine Group New Life Associates Transitions of Care

#### WEST QUAD / BLUE LOT: Blue Elevators

Cardiology (EKG) Cardiopulmonary Conference Rooms 6, 7 & 8 Endoscopy

6, 7 & 8
Endoscopy
IV Therapy
Neurodiagnostics
Outpatient Care Center

Outpatient Lab Radiology Registration Sleep Disorders Center Wound Healing Center

#### **BUILDING 3: 100 Hospital Lane**

Community Physician Network - Heart & Vascular Care Center for Breast & Bone Health / Mammography **Danville Pediatrics** Hendricks Regional Health ENT Hendricks Endocrinology & Diabetes Specialists Hendricks Nephrology Associates Hendricks Neurology / Stroke Clinic Hendricks Oncology Hendricks Pulmonary & Sleep Medicine Hendricks Regional Health Breast Center

Hendricks Regional Health Infectious Disease Specialists Hendricks Regional Health Oncology Genetics & Survivorship Center Hendricks Regional Health Plastic & Reconstructive Surgery Internal Medicine of Hendricks County Oncology Infusion Center Palliative Care Westside Gastroenterology Associates